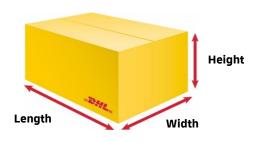

# **WEIGHTS AND DIMENSIONS PER PACKAGE**

# Available for up to 100 packages per order

| Maximum sizes   | Length: 400 cm<br>Width: 230 cm<br>Height: 200 cm          |
|-----------------|------------------------------------------------------------|
| Maximum volumes | 4 cubic meters                                             |
| Maximum weight  | 120 kg (up to 180 kg<br>within the heavy<br>goods service) |