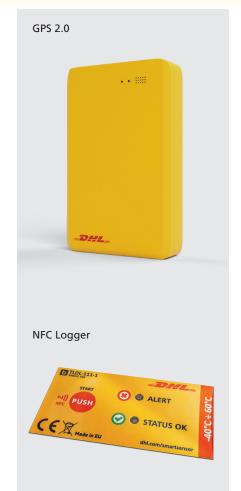

# DHL SMARTSENSOR NFC PASSIVE TEMPERATURE LOGGER

Passive temperature logger that can be read 10x quicker on a Smartphone than existing UHF RFID devices.

- Ease of use: Use of standard Android Smartphones for data read out
- Time Savings: temperature data globally online available within seconds
- Pharmaceutical requirements:
   fulfils regulations EU GMP Annex
   11, US 21 CFR Part 11 and EU GDP
- Individual Tracking: sensors can be linked to individual shipment IDs
- Secure Monitoring: highly secure web platform and encrypted data transmission
- Alert Notification: via e-mail or SMS at various events

# DHL SMARTSENSOR GPS ACTIVE MULTI-SENSOR LOGGER

Active multi-sensor logger, providing full condition sensing of highly sensitive freight anytime, anywhere.

- Near Real-Time Visibility: instant global data availability (upload via mobile phone network)
- Full Condition Sensing: monitors temperature and humidity, indicates shock, light events and temper
- Geo Positioning: GPS positioning and GSM geo location tracking via cell ID
- Stand-Alone Solution: visibility without additional equipment (no additional IT necessary)
- Proof of delivery: notification of when and where your shipment is delivered
- Proactive Alert Notification: via e-mail or SMS at various events