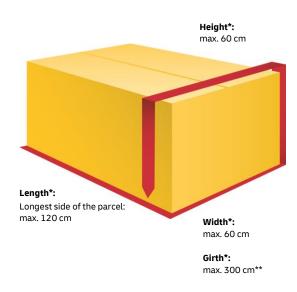

### **FLEXIBLE SHIPMENT SIZES**

| Minimum<br>dimensions  | Length 15 cm, width 11 cm, height 1 cm<br>Roll-shaped items: 5 cm diameter                                                                                                                                                                                                       |
|------------------------|----------------------------------------------------------------------------------------------------------------------------------------------------------------------------------------------------------------------------------------------------------------------------------|
| Maximum<br>dimensions* | Maximum dimensions<br>Length 120 cm, width 60 cm, height 60 cm<br>Max. girth: 300 cm**<br>Roll-shaped items: 15 cm diameter                                                                                                                                                      |
| Max. weight*           | 31,5 kg                                                                                                                                                                                                                                                                          |
| Note                   | <ul> <li>if the dimensions 120 x 60 x 60 cm are exceeded</li> <li>or the maximum dimensions for roll-shaped parcels are exceeded</li> <li>or the parcel is packaged inadequately,</li> <li>the price of the shipment will increase, or a supplement will be payable.*</li> </ul> |