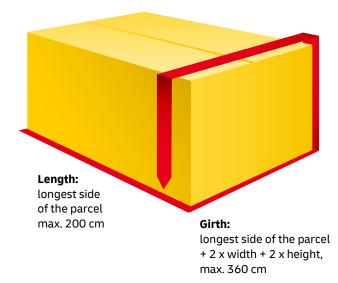

#### **MAXIMUM DIMENSIONS**

For the longest side: 200 cm Girth (L +  $2 \times W$  +  $2 \times H$ ) 360 cm

Roll-shaped parcels: Diameter 60 cm